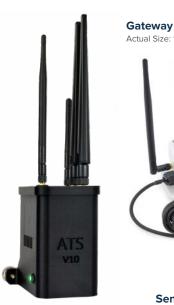

#### **Specifications**

- Sensor: 4.5"L x 3.25"W x 2.5"H
- Sensor Weighs .78lb
- Gateway: 13.75"L (with antennae) x 5.5"W x 2.5"H
- Gateway Weighs 3 lbs
- Battery Requirements-6 x AA(L91)

Actual Size: 11.5"H (with antennae) x 4.1"W x 4.25"D

**Sensor** Actual Size: 4.5"L x 3.25"W x 2.5"H