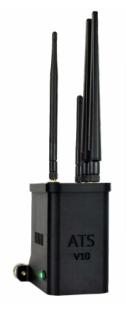

#### Gateway

Actual Size: 11.5"H (with antennae) x 4.1"W x 4.25"D

Sensor

Actual Size: 3.5"L x 3.096"W x .950"H