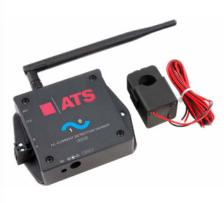

#### Gateway

Actual Size: 11.5"H (with antennae) x 4.1"W x 4.25"D

Sensor

Actual Size: 3.5"L x 3.096"W x .950"H