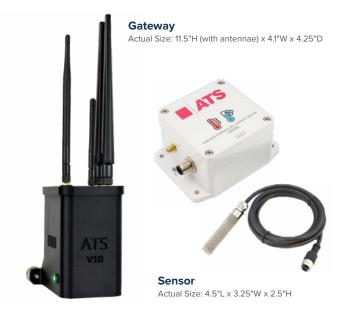

# **Specifications**

- Sensor: 4.5"L x 3.25"W x 2.5"H
- Sensor Weighs .78 lb
- Gateway: 11.5"H (with antennae) x 4.1"W x 4.25"D
- Gateway Weighs 3 lbs