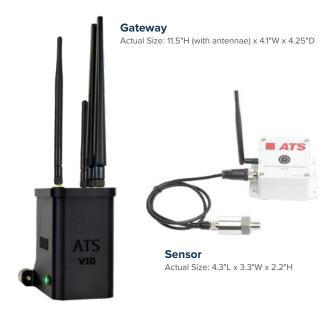

### **Specifications**

- Wireless Frequency 900MHz or 868MHz
- 128bit AES encryption
- Sensor: 4.3"L x 3.3"W x 2.2"H
- Sensor Weighs 1.3 lbs
- Gateway: 11.5"H (with antennae) x 4.1"W x 4.25"D
- Gateway Weighs 3 lbs